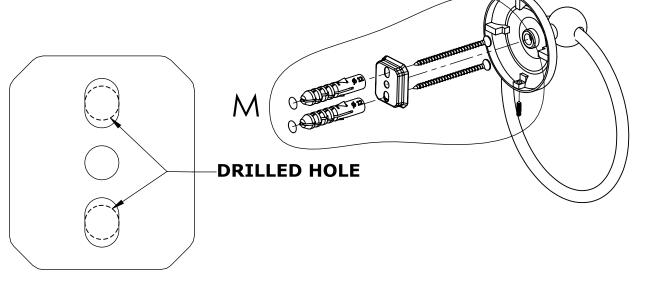

#### Step 1: Drill holes in Wall for screw anchors and attach Mounting Plate to Wall

Determine your desired location for installation and make a mark for the location of the mounting plate. Remove mounting plate from backplate by loosening set screw in backplate as pictured below. Place center hole of mounting plate over mark made above. Make 2 marks where mounting screws will be placed as shown below. Drill hole at each of the marks. (You may substitute other style mounting anchors or screws if desired). Place anchors into the holes made. Place mounting plate over holes and secure to mounting surface using screws as shown below.