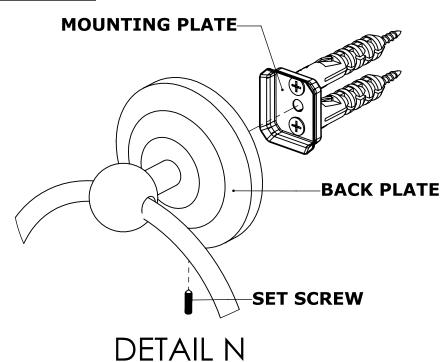

#### INSTALLATION INSTRUCTIONS

Step 2: Attach Bracket to Mounting Plate.

Place bracket on mounting plate and secure by tightening set screw as shown below.