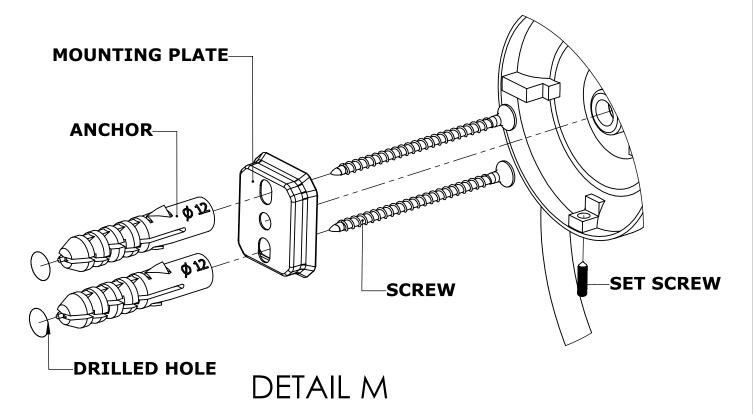

#### Step 1: Drill holes in Wall for screw anchors and attach Mounting Plate to Wall

Determine your desired location for installation and make a mark for the location of the mounting plate. Remove mounting plate from backplate by loosening set screw in backplate as pictured below. Place center hole of mounting plate over mark made above. Make 2 marks where mounting screws will be placed as shown below. Drill hole at each of the marks. (You may substitute other style mounting anchors or screws if desired). Place anchors into the holes made. Place mounting plate over holes and secure to mounting surface using screws as shown below.