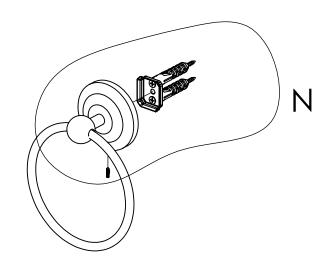

#### INSTALLATION INSTRUCTIONS

Step 2: Attach Bracket to Mounting Plate.

Place bracket on mounting plate and secure by tightening set screw as shown below.